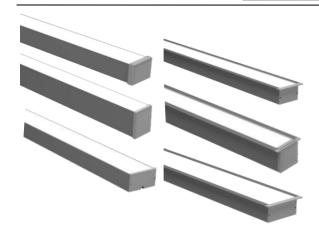

## **Product Features**

- Aluminum extrusion housing duly powder coated.
- · Long life and better thermal management.
- High efficacy LED.
- Uniform and optimum light output and energy savings.
- Higher PF, Lower THD and Surge Protection.